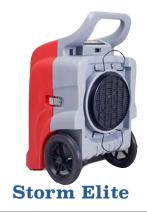

## **Storm Extreme**

85 pints per day (80°F, 60%)

165 pints per day (90°F, 90%)

2.8 L/kWh

R410A Refrigerant

5.5A @ (80°F, 60%)

295 CFM

MFRV-8 Filter

**Optional Supply Duct** 

LCD Digital Control

55 dBa

25' Drain Hose

20' Power Cord

33-104°F Temp. Range

36-90% Relative Humidity Range

78lbs.

22.75"L x 13.5"W x 17.5"H

115V/60Hz Power Supply

1/3/5 Warranty