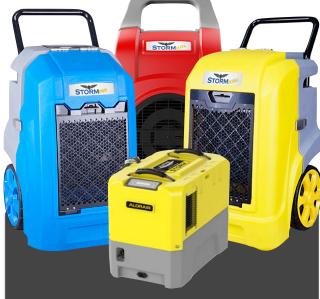

\* Exact specifications are subject to change without notice

The Storm Series by Seaira
Global includes a complete
line of restoration
dehumidifiers, ranging from
70 to 125 pints per day.

www.SeairaGlobal.com