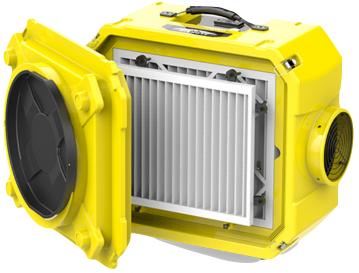

## Gleanshield 550

The CleanShield 550 air scrubber effectively removes debris, such as mold, and pet dander, down to 0.3 microns in size, while only using 3 amps of power. Available with a MERV-8, HEPA, or activated carbon filter, the variable speed 550 is capable of up to 550 CFM. The CleanShield 550 also features inlet + outlet ducting, replacement filter light, and power light.

- IDEAL FOR FLOOD RESTORATION
- + ADVANCED 3 STAGE FILTRATION
- + MULTIPLE FILTER OPTIONS
- + LINK UP TO 3 UNITS ON ONE OUTLET
- + POLYETHYLENE HOUSING
- LIGHTWEIGHT & STACKABLE

| Power              | 3 amps, 115V/60Hz        |
|--------------------|--------------------------|
| Duct Size (Intake) | 16"                      |
| Duct Size (Outlet) | 8"                       |
| Power Cord         | 25'                      |
| Outlet             | 15A UL Rated GFCI Duplex |
| Static Pressure    | 2.8" (H20)               |
| Air Flow           | 270-550CFM               |
| Sound Level        | <69 dBa                  |
| Weight             | 39.6 lbs                 |
| Dimensions (WxHxD) | 25" x 23.5" x 16.5"      |