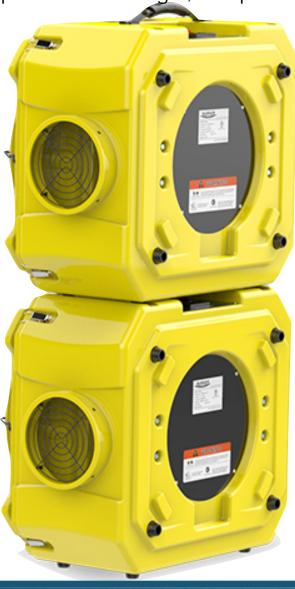

## Gleanshield 550

The CleanShield 550 air scrubber effectively removes debris, such as mold, and pet dander, down to 0.3 microns in size, while only using 3 amps of power. Available with a MERV-8, HEPA, or activated carbon filter, the variable speed 550 is capable of up to 550 CFM. The CleanShield 550 also features inlet + outlet ducting, replacement filter light, and power light.

- IDEAL FOR FLOOD RESTORATION
- + ADVANCED 3 STAGE FILTRATION
- + MULTIPLE FILTER OPTIONS
- + LINK UP TO 3 UNITS ON ONE OUTLET
- + POLYETHYLENE HOUSING
- LIGHTWEIGHT & STACKABLE

| Power              | 3 amps, 115V/60Hz        |
|--------------------|--------------------------|
| Duct Size (Intake) | 16"                      |
| Duct Size (Outlet) | 8"                       |
| Power Cord         | 25'                      |
| Outlet             | 15A UL Rated GFCI Duplex |
| Static Pressure    | 2.8" (H20)               |
| Air Flow           | 270-550CFM               |
| Sound Level        | <69 dBa                  |
| Weight             | 39.6 lbs                 |
| Dimensions (WxHxD) | 25" x 23.5" x 16.5"      |